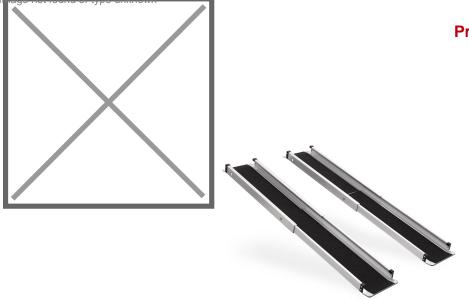

## **Product description**

High quality telescopic aluminum ramp/threshold plate (set of 2 pieces). Very suitable for mobility scooter, wheelchair, scooter, moped, rollator or e-bike. Easy to move due to the light weight and the anti-slip profile prevents slipping.

- The maximum load per set is 270 kg, evenly distributed over both plates

- Indicated weight (4.5 kg) is per piece
- Extended length : 122 cm
- Length retracted: 74.5 cm

Supplied including protective cover/bag with handles for optimum protection and easy transport.

## Specifications

Article arrangement: New Version: aluminium telescopic 120 cm (pair) Top: driving area of anti slip profile Width (mm): 189 Loading capacity (kg): 270 Type number: 86TTR Additional specifications: incl. protective cover Max Height (mm): 380 Type: acces ramp Material: aluminium Length (mm): 1220 Internal width (mm): 153 Weight (kg) 4.5 Batch (items): 2 Min Height (mm): 250 EAN Code (Gtin) 8719424186109