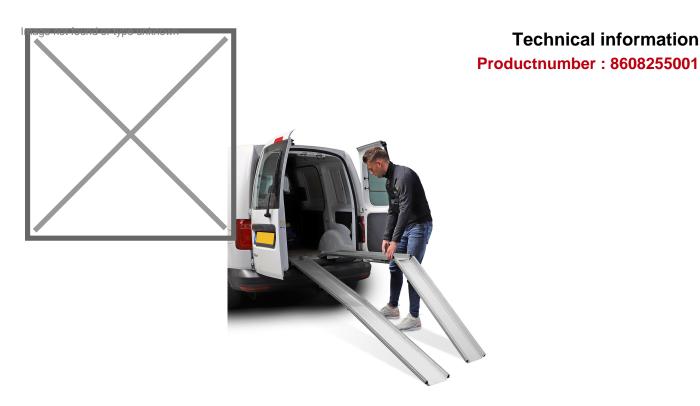

## **Product description**

Foldable aluminum ramps 150 cm, set of 2 pieces. Very suitable for transporting vehicles such as; golf cart, quad, lawnmower, carriage or e.g. mini tractors. Easy to move due to the light weight, 9 kg each. The raised edges prevent slipping.

## **Specifications**

Article arrangement: New

Version: aluminium 200 cm (pair) Top: driving area of anti slip profile

Width (mm): 235

Loading capacity (kg): 400 Type number: ABS-F

Horizontal platform (mm): 150

Height difference max (mm): 20% with max. height

Length 1 (mm): 1100

EAN Code (Gtin) 8719424024869

Type: access ramp foldable

Material: aluminium Length (mm): 2000 Height (mm): 47 Weight (kg) 9 Batch (items): 2 Drive width: 150 Max Height (mm): 365