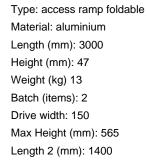

## Technical information Productnumber : 8608255003

## **Product description**

Foldable aluminum ramps 150 cm, set of 2 pieces. Very suitable for transporting vehicles such as; golf cart, quad, lawnmower, carriage or e.g. mini tractors. Easy to move due to the light weight, 13 kg each. The raised edges prevent slipping.

## Specifications

Article arrangement: New Version: aluminium 300 cm (pair) Top: driving area of anti slip profile Width (mm): 235 Loading capacity (kg): 300 Type number: ABS-F Horizontal platform (mm): 150 Height difference max (mm): 20% with max. height Length 1 (mm): 1600 EAN Code (Gtin) 8719424024883