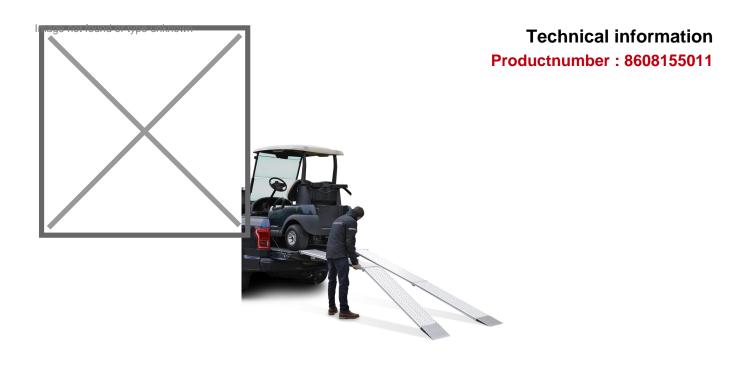

## **Product description**

Professional quality aluminum folding ramp 300 cm, set of 2 pieces. Very suitable for transporting lawnmowers, light agricultural vehicles, carriages and golf carts. Easy to move due to the light weight and when folded they take up little space. The anti-slip profile prevents slipping. Load capacity per set; 290 kg with an axle distance of 100 cm. Suitable for a ramp height of 48 to 84 cm.

## **Specifications**

Article arrangement: New Version: aluminium 300 cm (pair) Floor: driving area of anti slip profile

Width (mm): 200 Weight (kg) 12 Batch (items): 2 Max Height (mm): 840

Scan the QR code for more information

Type: access ramp foldable

Material: aluminium Length (mm): 3000

Loading capacity (kg): 290 Type number: AOS-F Min Height (mm): 480

EAN Code (Gtin) 8719424024739