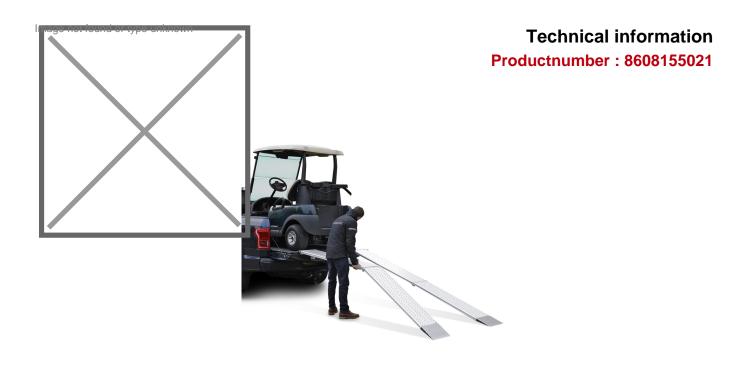

## **Product description**

Professional quality aluminum folding ramp 200 cm, set of 2 pieces. Very suitable for transporting lawnmowers, light agricultural vehicles, carriages and golf carts. Easy to move due to the light weight and when folded they take up little space. The anti-slip profile prevents slipping. Load capacity per set; 840 kg with an axle distance of 100 cm. Suitable for a ramp height of 32 to 56 cm.

This ramp is supplied as standard with connection A and a flat floor 1, see detail photos. It is optionally possible to adjust this to your liking, please contact us for the possibilities or indicate your preference during the ordering process.