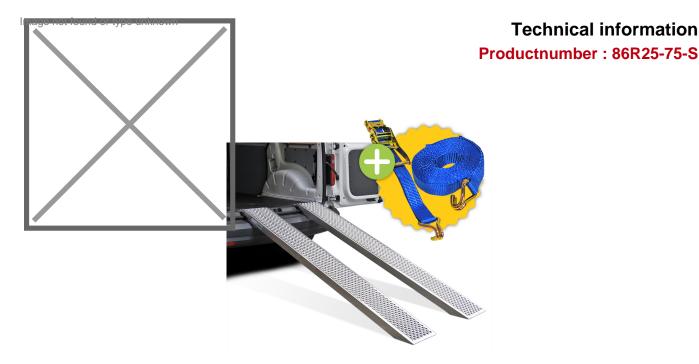

## **Product description**

Discount set consisting of 1 lashing strap and 1 set of 2 high-quality aluminum ramps. Very suitable for transporting vehicles such as; golf cart, quad, small car, lawnmower, carriage or e.g. mini tractors. Easy to move due to the light weight, 7.5 kg each. The anti-slip profile prevents slipping.

Maximum load capacity 1000 kg. Ideal angle 21 degrees. Ideal trailer height 86 cm. The load capacity depends on various factors and decreases if:

- the drive-on height of the ramp decreases.
- the axle distance is less than 1250 mm.
- the road contact is less than 100 x 150 mm.
- the weight distribution is different than 2/3 on one axle and 1/3 on the other axle.
- drive-up speeds are above 5 km/h.
- there are vibrations when accelerating or braking abruptly.

## Specifications

Article arrangement: New Version: aluminium 250 cm (pair) with 1 free cargo lash Top: driving area of anti slip profile Width (mm): 260 Loading capacity (kg): 1000 Options: NOT suitable for caterpillar Batch (items): 2 Min Height (mm): 750 EAN Code (Gtin) 8719424120486 Type: access ramp straight Material: aluminium Length (mm): 2498 Height (mm): 75 Weight (kg) 7.5 Type number: 86R-S Drive width: 260 Max Height (mm): 900

## **Technical information** Productnumber: 86R25-75-S

**KRUIZINGA.FR**<sup>®</sup> Stockage et ressources de transport