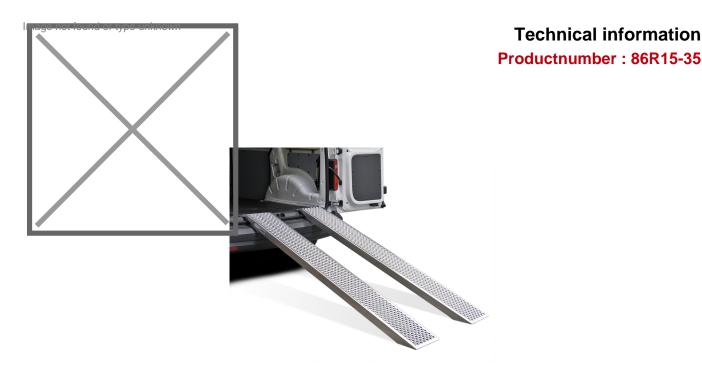

## **Product description**

High quality aluminum ramps, set of 2 pieces. Very suitable for transporting vehicles such as; golf cart, quad, lawnmower, carriage or e.g. mini tractors. Easy to move due to the light weight, 3 kg each. The anti-slip profile prevents slipping.

Maximum load capacity 450 kg. Ideal angle 21 degrees. Ideal trailer height 50 cm. The load capacity depends on various factors and decreases if:

- the drive-on height of the ramp decreases.
- the axle distance is less than 1250 mm.
- the road contact is less than 100 x 150 mm.
- the weight distribution is different than 2/3 on one axle and 1/3 on the other axle.
- drive-up speeds are above 5 km/h.
- there are vibrations when accelerating or braking abruptly.

The ramps must be fully raised with the flat part attached to the bottom of the trailer so that it cannot slide. When calculating the load capacity, the dynamic load has been taken into account and the safety factor 2 has been used with a weight of more than 500 kg. Calculate the weight as follows; total weight of the vehicle + fuel (1 liter is 1 kg) + weight of 1 person + weight of accessories.

\* not suitable for tracked vehicles!