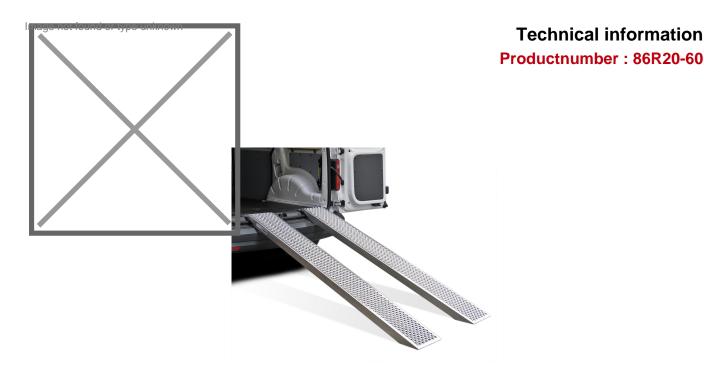

## **Product description**

High quality aluminum ramps, set of 2 pieces. Very suitable for transporting vehicles such as; golf cart, quad, lawnmower, carriage or e.g. mini tractors. Easy to move due to the light weight, 5.5 kg each. The anti-slip profile prevents slipping.

Maximum load capacity 750 kg. Ideal angle 21 degrees. Ideal trailer height 70 cm. The load capacity depends on various factors and decreases if:

- the drive-on height of the ramp decreases.
- the axle distance is less than 1250 mm.
- the road contact is less than 100 x 150 mm.
- the weight distribution is different than 2/3 on one axle and 1/3 on the other axle.
- drive-up speeds are above 5 km/h.
- there are vibrations when accelerating or braking abruptly.

## **Specifications**

Article arrangement: New Version: aluminium 200 cm (pair) Top: driving area of anti slip profile

Width (mm): 260

Loading capacity (kg): 750

Options: NOT suitable for caterpillar

Batch (items): 2 Min Height (mm): 600

EAN Code (Gtin) 8719424025682

Type: access ramp straight

Material: aluminium Length (mm): 1994 Height (mm): 60 Weight (kg) 5.5 Type number: 86R Drive width: 260 Max Height (mm): 700