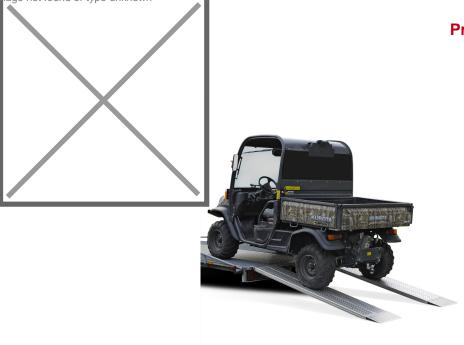

## **Product description**

Professional quality aluminum ramp 250 cm, set of 2 pieces. Very suitable for transporting lawnmowers, light agricultural vehicles, carriages and golf carts. Easy to move due to the light weight and the anti-slip profile prevents slipping. Load capacity per set; 650 kg with an axle distance of 100 cm. Suitable for a ramp height of 39 to 69 cm.

This ramp is supplied as standard with connection A and a flat floor 1, see detail photos. It is optionally possible to adjust this to your liking, please contact us for the possibilities or indicate your preference during the ordering process.

## Specifications

Article arrangement: New Version: aluminium 250 cm (pair) Top: driving area of anti slip profile Width (mm): 300 Loading capacity (kg): 650 Type number: AOS-300 Min Height (mm): 390 EAN Code (Gtin) 8719424095142

Type: access ramp straight Material: aluminium Length (mm): 2500 Height (mm): 60 Weight (kg) 13 Batch (items): 2 Max Height (mm): 690