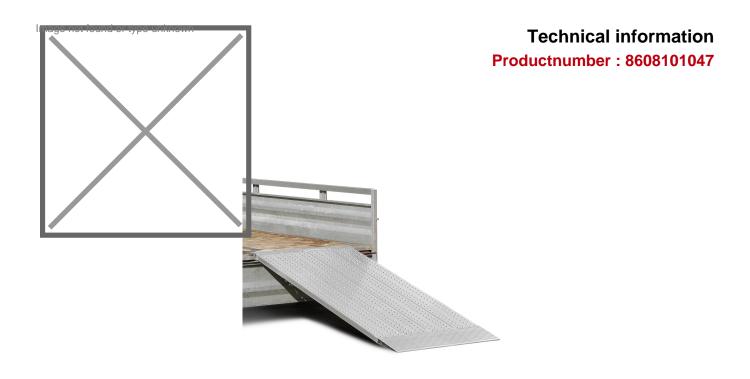

## **Product description**

Professional quality aluminum ramp 150 cm. Very suitable for construction machines, motorcycles, hand trucks or roll containers. Easy to move due to the light weight and the anti-slip profile prevents slipping. payload; 1230kg. Suitable for a ramp height of 23 to 40 cm.

## **Specifications**

Article arrangement: New

Version: aluminium 150 cm (per piece) Top: driving area of anti slip profile

Width (mm): 600

Loading capacity (kg): 1230 Type number: AOS-600 Min Height (mm): 230