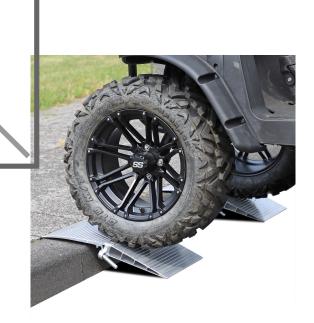

## **Product description**

High-quality threshold plates suitable for loading light to medium-heavy vehicles such as construction machines, garden machines or rideon mowers, which are equipped with pneumatic tires or rubber tracks. The driving surface is reinforced at the bottom, which significantly extends the life of the driving plates. Weight per driving plate is 6 kg. The load capacity shown is per set!

## **Specifications**

Article arrangement: New Version: aluminium 80 cm (pair) Top: driving area of anti slip profile

Width (mm): 305

Loading capacity (kg): 1500 Type number: AOS-300-K Max Height (mm): 200