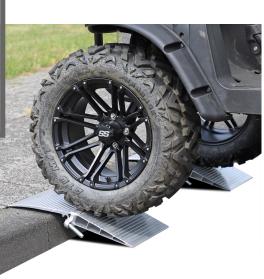

## **Product description**

High-quality threshold plates suitable for loading light to medium-heavy vehicles such as construction machines, garden machines or rideon mowers, which are equipped with pneumatic tires or rubber tracks. The driving surface is reinforced at the bottom, which significantly extends the life of the driving plates. Weight per driving plate is 4 kg. The load capacity shown is per set!

## Specifications

Article arrangement: New Version: aluminium 50 cm (pair) Top: driving area of anti slip profile Width (mm): 305 Loading capacity (kg): 1500 Type number: AOS-300-K Max Height (mm): 120

Scan the QR code for more information

Type: treshold plate Material: aluminium Length (mm): 500 Internal width (mm): 300 Weight (kg) 4 Batch (items): 2 EAN Code (Gtin) 8719424103915