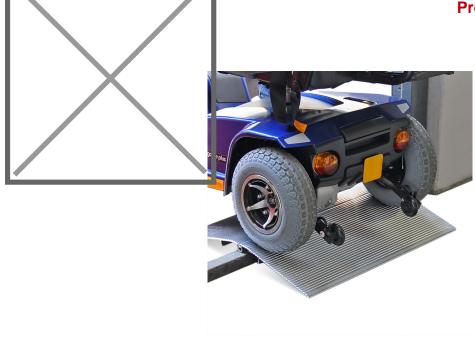

## **Product description**

High-quality aluminum threshold aid to bridge a height difference of 1.5 to 6 cm. This threshold plate is widely used for mopeds, bicycles, motorcycles, wheelchairs, scooters, mobility scooters or rollators. The big advantage of this type of threshold aid is that no major adjustments are required, both indoors and outdoors. You can easily place the threshold aid in the desired room, balcony, stairwell or wherever you want. Due to the hinge in the middle, it always falls flush with the floor. The ramp has a maximum load capacity of 500 kg, which makes it possible to use the ramp on a daily basis. Made of aluminum, this makes the ramps super light and easy to carry.

## Specifications

Article arrangement: New Version: aluminium hinged 1.5 to 6 cm Floor: driving area of anti slip profile Width (mm): 1000 Weight (kg) 10 Drive width: 1000 Max Height (mm): 60

Type: treshold plate Material: aluminium Length (mm): 600 Loading capacity (kg): 500 Type number: SBA Min Height (mm): 15 EAN Code (Gtin) 8719424025576