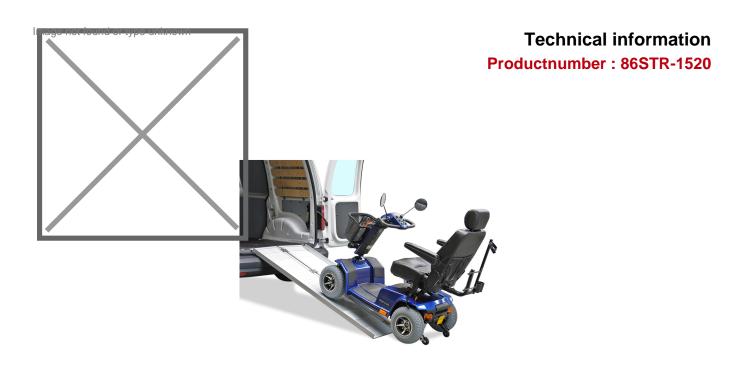

## **Product description**

High quality folding aluminum ramp/threshold plate. Very suitable for mobility scooter, wheelchair, scooter, moped, rollator or e-bike. Easy to move due to the light weight and the anti-slip profile prevents slipping.

## **Specifications**

Article arrangement: New

Version: aluminium foldable 150 cm Top: driving area of anti slip profile

Width (mm): 735 Height (mm): 70 Weight (kg) 12 Min Height (mm): 380

EAN Code (Gtin) 8719424025750

Scan the QR code for more information

Type: wheelchair access ramp

Material: aluminium Length (mm): 1520 Internal width (mm): 720 Loading capacity (kg): 270 Type number: 86STR Max Height (mm): 500