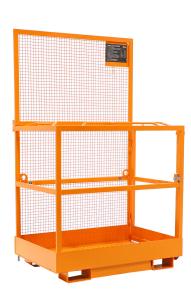

## **Product description**

Safety during repair and maintenance work

- Approved for 2 persons
- Approved total weight 300 kg
- With galvanized tool tray
- With automatic door locking
- Fork lift on the wide side

## Specifications

Article arrangement: New Version: drive-in sleeves with slide down protection Walls: mesh Colour: orange Surface treatment: painted Width (mm): 1200 Weight (kg) 120 Additional specifications: Only for use in Belgium

Scan the QR code for more information

Type: for forklift truck Belgium model Material: steel Floor: flat steel Ral colour: 2000 Length (mm): 1115 Height (mm): 1890 Type number: 812 EAN Code (Gtin) 8719424043143