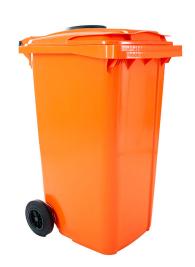

## **Product description**

Plastic wheelie bin made from heavy duty steady High Density Polyethylene (HDPE). Rot, Frost, Heat, Chemicals and UV resistant. Galvanised steel axle. Safety wheels with solid rubber tires. EN 840 and RAL compliant. The design is suitable for all DIN – connections. Includes rubber rosette for bottle recycling.

## **Specifications**

Article arrangement: New

Version: includes rubber rosette for bottle recycling.

Floor: closed Colour: orange Width (mm): 600 Volume (ltr): 240

EAN Code (Gtin) 8719424190007

27114 0000 (0111) 07 10 12 1100007

Type: mini container Material: plastic

Subgroup: Plastic waste container

Length (mm): 600 Height (mm): 1080 Type number: 240-01