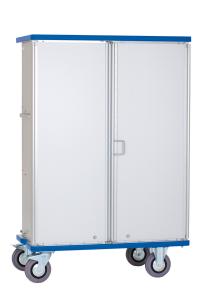

## **Product description**

Cupboard trolleys of anodized light alloy

- Doors rotate up to 270 degrees

- Magnets on ends hold doors open for interference free access
- Easy to use cylindrical twist lock
- Door seals keep out dirt and moisture
- Seamless interior design allow

## Specifications

Article arrangement: New Version: 2 folding-doors Floor: steel Shelves: 1 \* detachable Internal length (mm): 1130 Internal width (mm): 550 Internal height (mm): 1430 Weight (kg) 78 Additional specifications: rubber wheels with wheel locks

Scan the QR code for more information

Type: cabinet trolley of anodized aluminium Material: aluminium Subgroup: cabinet trolleys Length (mm): 1225 Width (mm): 645 Height (mm): 1805 Loading capacity (kg): 300 Type number: 90E27 EAN Code (Gtin) 8719424027013