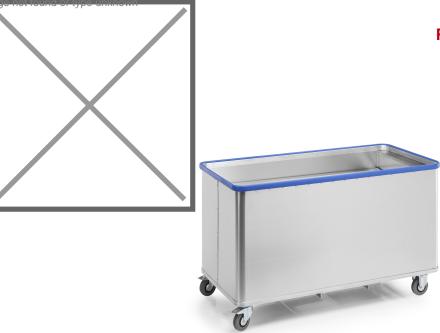

## **Product description**

Spring-loaded container trolley

- Light alloy container trolley with smooth surface
- Reinforced top and bottom rims ensure load stability
- 3 mm thick special aluminium corner reinforcements
- PVC bumper around the upper rim offers effective prote

## Specifications

Article arrangement: New Version: transport trolley with smooth surface Walls: walls with solid profiles on edges Subgroup: Transport trolleys Length (mm): 1515 Width (mm): 740 Height (mm): 895 Loading capacity (kg): 70 Weight (kg) 55 EAN Code (Gtin) 8719424026870

Scan the QR code for more information

Type: container trolley with spring-load base standard Material: aluminium Wheels front: 2 castor wheels solid rubber with wheel locks 125 mm Wheels back: 2 fixed wheels, solid rubber 125 mm Internal length (mm): 1400 Internal width (mm): 700 Internal height (mm): 620 Volume (Itr): 615 Type number: 90D5408