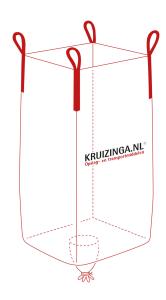

## **Product description**

Big-bag bag with opening at the bottom (unloading spout 40x50cm). These big bags are used for the following products, among others: Granules, Wood products, Agricultural products, Coffee beans, Cocoa beans, Sand, Gravel, Soil, Potting soil, Fire wood, Fertilizers, Animal feed products, Asbestos and recycled products (plastics).

## **Specifications**

Article arrangement: New Version: big-bag bags 1300 kg

Colour: various Width (mm): 1000

Loading capacity (kg): 1300

Additional specifications: one time use (throwaway)

Type: big-bag Material: plastic Length (mm): 1000 Height (mm): 2000 Type number: 94-BB