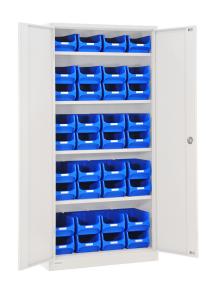

Productnumber: 45-FLC-1992-40W

## **Product description**

Surcharge for 36 plastic storage bins incl. labels for shelving unit type 45-FLC19

Art. no. storage bins 38-FPOM-40-W

Also available in other colors on request. \*excl. closet

## **Specifications**

Article arrangement: New

Version: supplement 36 storage bins including labels

Food-safe: yes Length (mm): 350 Width (mm): 200 Height (mm): 150 Loading capacity (kg): 25

Options: including white card

Batch (items): 36

Scan the QR code for more information

Type: accessories Material: plastic Colour: blue

Internal length (mm): 310 Internal width (mm): 180 Internal height (mm): 140

Weight (kg) 0.53

Type number: 45-FLC19-40 EAN Code (Gtin) 8719424070767