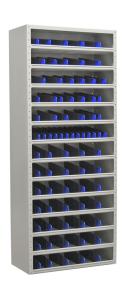

## **Product description**

This compartment cabinet is ideal for the workshop. Due to its thirteen floors and 72 dividers, the cabinet is extremely suitable for small parts such as bolts and screws. The dividers can be adjusted variably. The shelves/tiers are adjustable in height and removable.

## **Specifications**

Article arrangement: New Version: with 72 partition walls

Colour: grey

Surface treatment: painted Height (mm): 1980

Options: shelves adjustable and removable

EAN Code (Gtin) 8719424008838