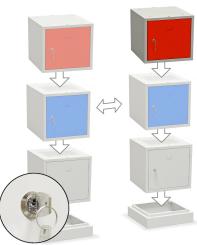

## **Product description**

Modular wardrobe cube. This helmet cabinet/locker cabinet can be built from separate elements. Can be mounted side by side or on top of each other. Supplied as standard incl. manual and mounting material.

- available in grey, grey-blue or grey-red.
- with cylinder lock or padlock lock (lock not included).

## **Specifications**

Article arrangement: New

Version: 1-door element (cylinder lock)

Colour: grey/red

Surface treatment: painted

Height (mm): 380 Type number: 45-CBL

Scan the QR code for more information

**KRUIZINGA.NL®** 