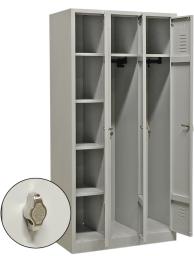

## **Product description**

Locker cabinet with three doors. The doors can be locked with a padlock (optional). There is space in the lockers to hang clothes on clothes hooks. Behind one of the doors, 4 shelves/tiers are placed that are adjustable in height.

## **Specifications**

Article arrangement: New Version: 3 doors (padlock)

Colour: grey

Surface treatment: painted Height (mm): 1800

Options: shelves adjustable and removable Additional specifications: Delivery without lock!

Scan the QR code for more information

Type: locker cabinet Material: steel Ral colour: 7035 Width (mm): 890 Depth (mm): 500

Type number: 45-ML43

EAN Code (Gtin) 8719424008807