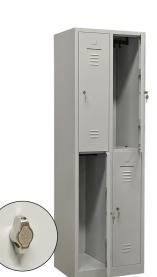

## **Product description**

Locker cabinet with 4 lockers that can be locked separately. The lockers can be locked with a padlock (optional). There is space in the lockers to hang clothes on clothes hooks.

## Specifications

Article arrangement: New Version: 4 doors (padlock) Colour: grey Surface treatment: painted Height (mm): 1950 Type number: 45-WRC24 EAN Code (Gtin) 8719424009293

Scan the QR code for more information

Type: locker cabinet Material: steel Ral colour: 7035 Width (mm): 600 Depth (mm): 500 Additional specifications: Delivery without lock!