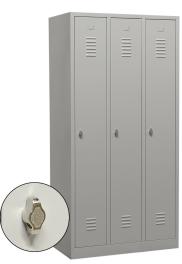

## **Product description**

Locker cabinet with three lockable doors. The doors can be locked with a solid padlock. There is space in the lockers to hang clothes on clothes hooks.

## **Specifications**

Article arrangement: New Version: 3 doors (padlock)

Colour: grey

Surface treatment: painted Height (mm): 1800 Type number: 45-WRC3

EAN Code (Gtin) 8719424009354

Scan the QR code for more information

Type: locker cabinet Material: steel Ral colour: 7035 Width (mm): 890 Depth (mm): 500

Additional specifications: Delivery without lock!