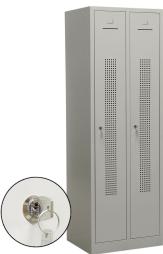

## **Product description**

Double clothing locker with 2 doors and equipped with cylinder locks. The lockers are equipped with 1 shelf, clothes hooks and perforated doors for extra ventilation.

Inside dimensions: Total height: 170.5 cm To shelf: 146 cm

From shelf to top: 22.5 cm Door width (right): 31 cm Door width (left): 28.5 cm

Depth: 47 cm

## **Specifications**

Article arrangement: New Version: 2 doors (cylinder lock)

Colour: grey

Surface treatment: painted Height (mm): 1800

Type number: 45-WRCP

Type: locker cabinet Material: steel Ral colour: 7035 Width (mm): 600 Depth (mm): 500