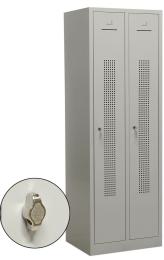

## **Product description**

Double clothing locker with 2 doors and fitted with a padlock. The lockers are equipped with 1 shelf, clothes hooks and perforated doors for extra ventilation.

Inside dimensions: Total height: 170.5 cm To shelf: 146 cm

From shelf to top: 22.5 cm Door width (right): 31 cm Door width (left): 28.5 cm

Depth: 47 cm

## **Specifications**

Article arrangement: New Version: 2 doors (padlock)

Colour: grey

Surface treatment: painted Height (mm): 1800 Type number: 45-WRCP

EAN Code (Gtin) 8719424009330

Material: steel Ral colour: 7035 Width (mm): 600 Depth (mm): 500

Type: locker cabinet

Additional specifications: Delivery without lock!

Scan the QR code for more information