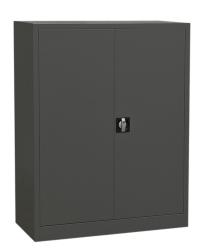

## **Product description**

This revolving door cabinet is a solid storage cabinet with twist lock closure. Made in a full metal version and can be used as a file cabinet, filing cabinet or storage cabinet for the office, workshop or warehouse. Revolving door cabinet is supplied with two steel shelves, a bottom plate and two keys. The shelves/tiers are adjustable in height and removable.

Color anthracite

## **Specifications**

Article arrangement: New

Version: 2 doors Colour: anthracite Width (mm): 920 Height (mm): 1200 Depth (mm): 420 Weight (kg) 34.7

Options: shelves adjustable and removable

EAN Code (Gtin) 8719424008678

Scan the QR code for more information

Type: material cabinet

Material: steel

Surface treatment: painted Internal width (mm): 920 Internal height (mm): 1009 Internal depth (mm): 390 Shelf boards: incl. 2 shelf racks Type number: 45-FLC12