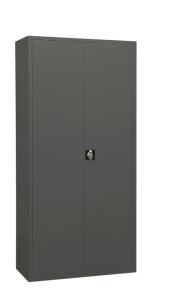

## **Product description**

This revolving door cabinet is a solid storage cabinet with twist lock closure. Made in a full metal version and can be used as a file cabinet, filing cabinet or storage cabinet for the office, workshop or warehouse. Revolving door cabinet is supplied with four steel shelves, a bottom plate and two keys. The shelves have a maximum load capacity of 60 kg per level when evenly distributed and are height adjustable/removable.

Color anthracite lacquered

## Specifications

Article arrangement: New Version: 2 doors Colour: anthracite Width (mm): 920 Height (mm): 1950 Depth (mm): 420 Weight (kg) 55 Options: shelves adjustable and removable EAN Code (Gtin) 8719424008692