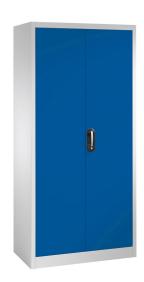

## **Product description**

Revolving door cabinet or tool cabinet. Widely used in warehouse or workshops. Supplied as standard with an Ergo-Lock system, easy to close by just pushing the handle. The doors have a door reinforcement in the middle and have an opening angle of approx. 110 degrees. The galvanized shelves are adjustable in height by the 15mm grid and have a maximum load of 70kg. colour? Ask about our options.

## **Specifications**

Article arrangement: New

Version: with 2 hinged doors and 4 floors

Shelves: adjustable in height

Ral colour: 5010 Width (mm): 930 Height (mm): 1950 Depth (mm): 400 Weight (kg) 57.57 Type number: 57-930-4

Scan the QR code for more information

Type: material cabinet

Material: steel Colour: dark blue

Surface treatment: powdercoating

Internal width (mm): 928 Internal height (mm): 1840 Loading capacity (kg): 70