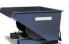

## **Product description**

Revolving door cabinet or tool cabinet. Widely used in warehouse or workshops. Supplied as standard with an Ergo-Lock system, easy to close by just pushing the handle. The doors have a door reinforcement in the middle and have an opening angle of approx. 110 degrees. The galvanized shelves are adjustable in height by the 15mm grid and have a maximum load of 70kg. colour? Ask about our options.

## **Specifications**

Article arrangement: New

Version: with 2 hinged doors and 4 floors

Shelves: adjustable in height

Ral colour: 5010 Width (mm): 930 Height (mm): 1950 Depth (mm): 400 Weight (kg) 57.57 Type number: 57-930-4

Scan the QR code for more information

Type: material cabinet

Material: steel Colour: dark blue

Surface treatment: powdercoating

Internal width (mm): 928 Internal height (mm): 1840 Loading capacity (kg): 70