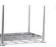

## **Product description**

Revolving door cabinet or tool cabinet. Widely used in warehouse or workshops. Supplied as standard with an Ergo-Lock system, easy to close by just pushing the handle. The doors have a door reinforcement in the middle and have an opening angle of approx. 110 degrees. The galvanized shelves are adjustable in height by the 15mm grid and have a maximum load of 70kg. colour? Ask about our options.

## **Specifications**

Article arrangement: New

Version: with 2 hinged doors and 4 floors

Shelves: adjustable in height

Ral colour: 5010 Width (mm): 930 Height (mm): 1950 Depth (mm): 400 Weight (kg) 57.57 Type number: 57-930-4