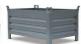

## **Product description**

Revolving door cabinet or tool cabinet. Widely used in warehouse or workshops. Supplied as standard with an Ergo-Lock system, easy to close by just pushing the handle. The doors have a door reinforcement in the middle and have an opening angle of approx. 110 degrees. The galvanized shelves are adjustable in height by the 15mm grid and have a maximum load of 70kg. colour? Ask about our options.

## **Specifications**

Article arrangement: New

Version: with 2 hinged doors and 4 floors

Shelves: adjustable in height

Ral colour: 5010 Width (mm): 930 Height (mm): 1950 Depth (mm): 400 Weight (kg) 57.57 Type number: 57-930-4

Scan the QR code for more information

Type: material cabinet

Material: steel Colour: dark blue

Surface treatment: powdercoating

Internal width (mm): 928 Internal height (mm): 1840 Loading capacity (kg): 70