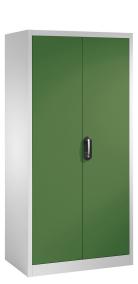

## **Product description**

Revolving door cabinet or tool cabinet. Widely used in warehouse or workshops. Supplied as standard with an Ergo-Lock system, easy to close by just pushing the handle. The doors have a door reinforcement in the middle and have an opening angle of approx. 110 degrees. The galvanized shelves are adjustable in height by the 15mm grid and have a maximum load of 70kg. colour? Ask about our options.

## Specifications

Article arrangement: New Version: with 2 hinged doors and 4 floors Shelves: adjustable in height Ral colour: 6011 Width (mm): 930 Height (mm): 1950 Depth (mm): 600 Weight (kg) 75.2 Type number: 57-930-4

Scan the QR code for more information

Type: material cabinet Material: steel Colour: green Surface treatment: powdercoating Internal width (mm): 928 Internal height (mm): 1840 Loading capacity (kg): 70 Options: shelves adjustable and removable EAN Code (Gtin) 8719424106527