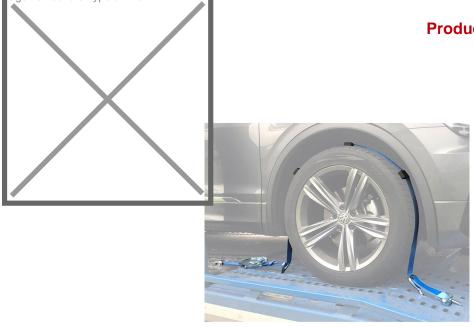

## **Product description**

Prevent damage to tires, rims and bodywork with our professional car transport tires (type C) for loading floor car ambulance, ramp truck or car trailer. Features type C: equipped with 4 swivel hooks to attach to the floor plate of the car transporter/car ambulance.

- With anti-slip strap
- Equipped with 4 turn hooks
- Suitable for practically all car brands and tires
- Length 2.5 m
- Width 50 mm
- Lashing capacity (LC) 1,000/2,000 daN
- Breaking strength (MBL) 2,000 kg
- Material: 100% polyester
- Standard: EN 12195-2