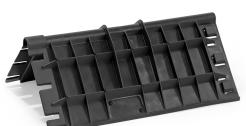

## **Product description**

Connectable plastic corner protector XL for lashing straps up to 70 mm wide.

Simple, but effective. Our corner protectors, protective corners or pallet corners protect the load against cutting into strapping or lashing straps. But also the other way around, the corner protectors prevent damage and cutting of the lashing straps and strapping bands.

## **Specifications**

Article arrangement: New

Version: for ratchet straps up to 70 mm

Colour: black Width (mm): 400 Height (mm): 190 Type number: 44-KP-C

EAN Code (Gtin) 8719424126174

Scan the QR code for more information

Type: corner edge protector

Material: plastic Length (mm): 235 Internal width (mm): 70 Weight (kg) 0.6

Additional specifications: connectable