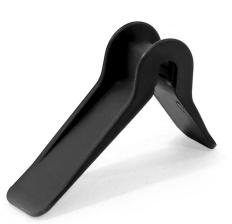

## **Product description**

Plastic corner protector for straps up to 25 mm wide.

Simple, but effective. Our corner protectors, protective corners or pallet corners protect the load against cutting into strapping or lashing straps. But also the other way around, the corner protectors prevent damage and cutting of the lashing straps and strapping bands.

## **Specifications**

Article arrangement: New

Version: for ratchet straps up to 25 mm

Colour: black Width (mm): 30 Height (mm): 115 Type number: 44-KP

Scan the QR code for more information

Type: corner edge protector

Material: plastic Length (mm): 110 Internal width (mm): 25 Weight (kg) 0.02

EAN Code (Gtin) 8719424126273