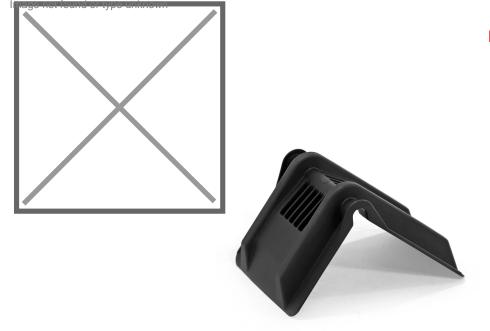

## **Product description**

Plastic corner protector XL for lashing straps up to 70 mm wide.

Simple, but effective. Our corner protectors, protective corners or pallet corners protect the load against cutting into strapping or lashing straps. But also the other way around, the corner protectors prevent damage and cutting of the lashing straps and strapping bands.

## Specifications

Article arrangement: New Version: for ratchet straps up to 70 mm Colour: black Width (mm): 160 Height (mm): 150 Type number: 44-KP

Scan the QR code for more information

Type: corner edge protector Material: plastic Length (mm): 210 Internal width (mm): 70 Weight (kg) 0.2 EAN Code (Gtin) 8719424126242