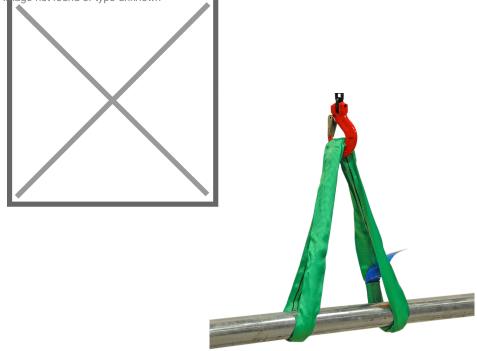

## **Product description**

Round sling 2 tons color green, 3 meters. The round sling has a working load of 2 tons and is equipped with a wear-resistant double woven cover. The inside is made of parallel twisted yarns and together form an endless strand, making the round sling as a whole flexible and pleasant to work with.

With a round sling there is always a working length and a circumference. The circumference is 2x the working length. The working length is the length you ordered!

- material: 100% polyester (cover, strands and stitching thread)
- color: green
- tonnage indication by means of stripes on the cover
- double woven wear-resistant cover
- usage factor: 7:1
- temperature range from -40 °C to +100 °C
- CE and GS quality mark and are manufactured according to EN 1492-2 norm
- provided with certificate and blue label on round sling

## Specifications

Article arrangement: New Version: 50 mm polyester 2000kg Length (mm): 3000 Loading capacity (kg): 2000 EAN Code (Gtin) 8719424008319

Scan the QR code for more information

Type: lifting sling Colour: green Width (mm): 50 Type number: 44-R20