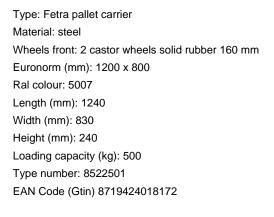

## Technical information Productnumber : 8522501

## **Product description**

Pallet undercarriage suitable for a Euro pallet 1200 x 800 mm. The frame is made of sheet steel with a robust and scratch-free powder coating. The rolling platform rests on two braked swivel castors and two fixed castors. The load capacity is 500 kg.

## Specifications

Article arrangement: New Version: suitable for pallet size 1200x800 mm Floor: open construction Wheels back: 2 fixed wheels, solid rubber 160 mm with wheel locks Colour: blue Surface treatment: powdercoating Internal length (mm): 1230 Internal width (mm): 1230 Useful height (mm): 215 Weight (kg) 29 Additional specifications: without pallet