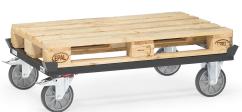

## **Product description**

Pallet undercarriage suitable for Euro pallets or mesh boxes. The frame has four catch corners and is treated with a robust and scratch-free powder coating. The roller platform rests on two swivel castors with brakes and two fixed castors. The payload is 750 kg. Supplied without pallet.

## **Specifications**

Article arrangement: New Version: with 4 capture corners Floor: open construction

Wheels back: 2 fixed wheels, solid rubber 200 mm

Colour: grey

Surface treatment: powdercoating Internal length (mm): 1210 Internal width (mm): 810 Useful height (mm): 280

Weight (kg) 34

Additional specifications: without pallet

Type: Fetra pallet carrier

Material: steel

Wheels front: 2 castor wheels with wheel locks 200 mm.

Euronorm (mm): 1200 x 800

Ral colour: 7016 Length (mm): 1255 Width (mm): 855 Height (mm): 330