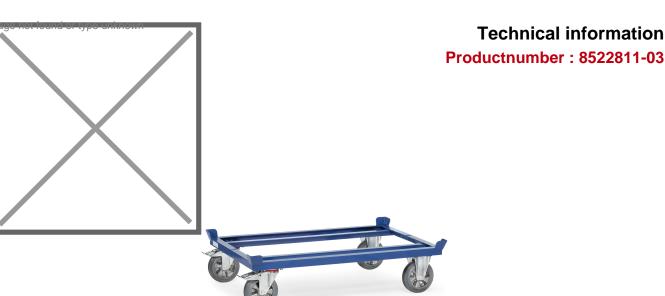

## **Product description**

Pallet undercarriage suitable for Euro pallets or mesh boxes. The frame has four catch corners and is treated with a robust and scratch-free powder coating. The roller platform rests on two swivel castors with brakes and two fixed castors. The payload is 1200 kg.

## **Specifications**

Article arrangement: New Version: with 4 capture corners Floor: open construction

Wheels back: 2 rigid wheels elastic rubber, 200 mm

Ral colour: 5007 Length (mm): 1270 Width (mm): 870 Height (mm): 350

Loading capacity (kg): 1200 Type number: 8522809

EAN Code (Gtin) 8719424223156

Scan the QR code for more information

Type: Fetra pallet carrier

Material: steel

Wheels front: 2 castor wheels, elastic rubber 200 mm, with brake

**Technical information** 

Colour: blue

Surface treatment: powdercoating Internal length (mm): 1210 Internal width (mm): 810 Useful height (mm): 280

Weight (kg) 35

Additional specifications: suitable for pallet 1200x800 mm