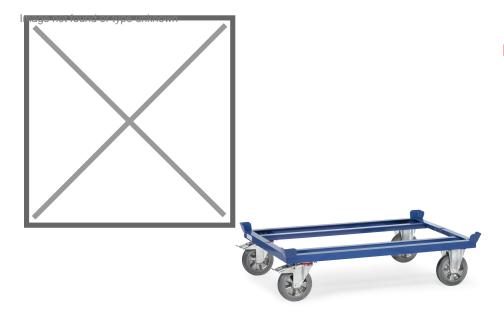

## **Product description**

Pallet undercarriage suitable for DIN pallets or mesh boxes. The frame has four catch corners and is treated with a robust and scratch-free powder coating. The roller platform rests on two swivel castors with brakes and two fixed castors. The payload is 1200 kg.

## Specifications

Article arrangement: New Version: with 4 capture corners Floor: open construction Wheels back: 2 rigid wheels elastic rubber, 200 mm Colour: blue Surface treatment: powdercoating Internal length (mm): 1210 Internal width (mm): 1210 Internal width (mm): 1010 Useful height (mm): 280 Weight (kg) 36 Additional specifications: suitable for pallet 1200x1000 mm

Scan the QR code for more information

Type: Fetra pallet carrier Material: steel Wheels front: 2 castor wheels, elastic rubber 200 mm, with brake Euronorm (mm): 1200 x 1000 Ral colour: 5007 Length (mm): 1270 Width (mm): 1270 Width (mm): 1070 Height (mm): 350 Loading capacity (kg): 1200 Type number: 8522809 EAN Code (Gtin) 8719424018301