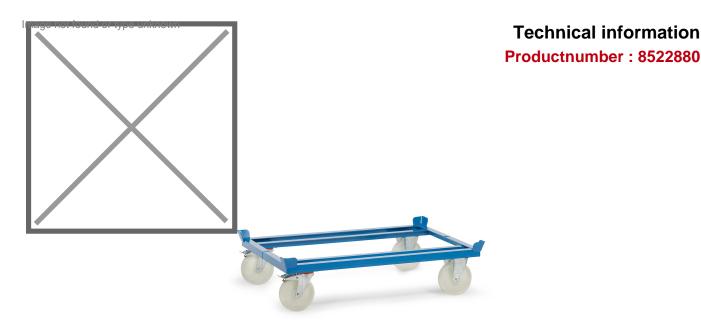

## Product description

Pallet undercarriage suitable for Euro pallets or mesh boxes. The frame has four catch corners and is treated with a robust and scratch-free powder coating. The roller platform rests on two swivel castors with brakes and two fixed castors. The payload is 1050 kg.

## **Specifications**

Article arrangement: New Version: with 4 capture corners Floor: open construction

Wheels back: 2 fixed wheels, polyamide 200 mm

Colour: blue

Surface treatment: powdercoating Internal length (mm): 1010 Internal width (mm): 810 Useful height (mm): 280

Weight (kg) 32

Additional specifications: suitable for pallet 1000x8000 mm

Type: Fetra pallet carrier

Material: steel

Wheels front: 2 caster wheels, polyamide 200 mm, with brakes

Euronorm (mm): 1000 x 800

Ral colour: 5007 Length (mm): 1070 Width (mm): 870 Height (mm): 350