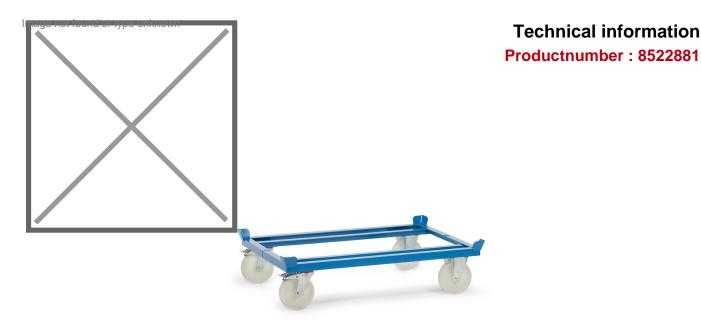

## **Product description**

Pallet undercarriage suitable for Euro pallets or mesh boxes. The frame has four catch corners and is treated with a robust and scratch-free powder coating. The roller platform rests on two swivel castors with brakes and two fixed castors. The payload is 1050 kg.

## **Specifications**

Article arrangement: New Version: with 4 capture corners Floor: open construction

Wheels back: 2 fixed wheels, polyamide 200 mm

Colour: blue

Surface treatment: powdercoating Internal length (mm): 1210 Internal width (mm): 810 Useful height (mm): 280

Weight (kg) 33

Additional specifications: suitable for pallet 1200x800 mm

Type: Fetra pallet carrier

Material: steel

Wheels front: 2 caster wheels, polyamide 200 mm, with brakes

Euronorm (mm): 1200 x 800

Ral colour: 5007 Length (mm): 1270 Width (mm): 870 Height (mm): 350