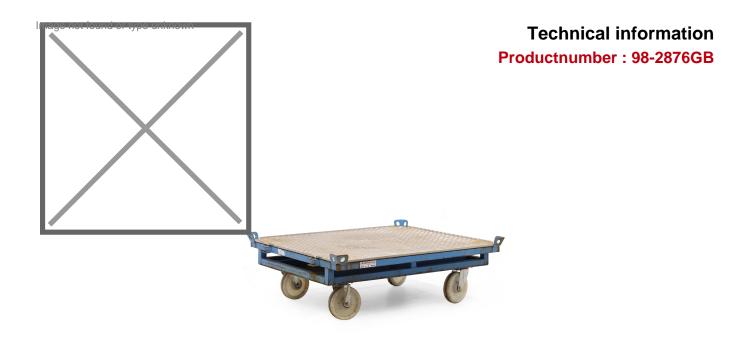

## **Product description**

Robust and used pallet undercarriage suitable for 1200x1000 mm pallets. The frame has four catch angles. The undercarriage has a double welded frame with a removable profiled steel plate. The roller platform rests on four nylon castors and is fitted with a towing eye on both short sides, making it easy to move.

## **Specifications**

Article arrangement: Used Version: with 4 capture corners

Walls: 2 traction eyes

Wheels front: 2 castor wheels nylon, 200 mm

Euronorm (mm): 1200 x 1000

Surface treatment: painted and use damage

Internal length (mm): 1220 Internal width (mm): 1005 Internal height (mm): 50 Type number: 2876GB

EAN Code (Gtin) 8719424147858

Type: pallet carrier Material: steel Floor: steelplate

Wheels back: 2 castor wheels nylon, 200 mm

Colour: blue Length (mm): 1265 Width (mm): 1055 Height (mm): 430 Weight (kg) 86

Additional specifications: suitable for pallet 1200x1000 mm

Scan the QR code for more information