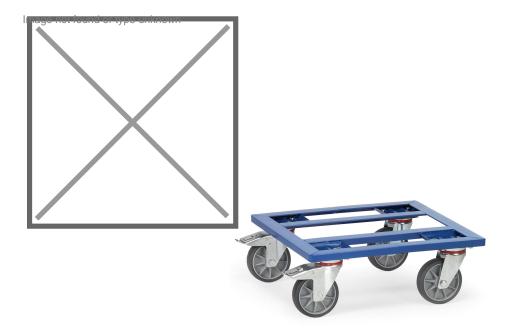

## **Product description**

Profile steel undercarriage with open frame. The load capacity is 400 kg. The roller platform rests on four high-quality castors, two of which have brakes. The frame is treated with a powder coating that makes it a robust and scratch-free undercarriage.

## Specifications

Article arrangement: New Version: open, without loading surface Wheels front: 2 castor wheels solid rubber 125 mm Colour: blue Surface treatment: powdercoating Width (mm): 500 Loading capacity (kg): 400 Type number: 85KF5

Scan the QR code for more information

Type: roll platform Material: steel Wheels back: 2 castor wheels solid rubber with wheel locks 125 mm Ral colour: 5007 Length (mm): 500 Height (mm): 183 Weight (kg) 10 EAN Code (Gtin) 8719424016109