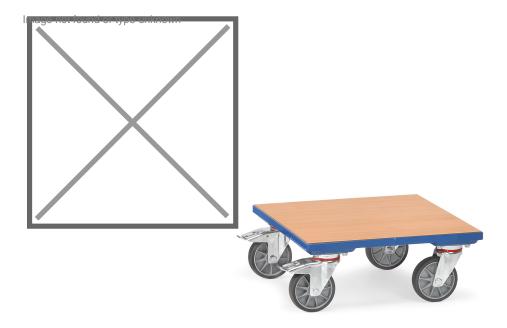

## **Product description**

Rolling platform with bottom of wood with beech decor top layer. The transport roller has four swivel castors, two of which have brakes. The load capacity is 400 kg.

## Specifications

Article arrangement: New Version: wooden loading surface Wheels front: 2 castor wheels solid rubber 125 mm Colour: blue Surface treatment: powdercoating Width (mm): 500 Loading capacity (kg): 400 Type number: 85KF6

Scan the QR code for more information

Type: roll platform Material: steel Wheels back: 2 castor wheels solid rubber with wheel locks 125 mm Ral colour: 5007 Length (mm): 500 Height (mm): 199 Weight (kg) 12 EAN Code (Gtin) 8719424016116