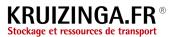

## **Product description**

Roller platform made of profile steel with platform made of tear plate. The undercarriage rests on four swivel castors, two of which have brakes, and is provided with a robust powder coating. The load capacity of this trolley is 400 kg.

## **Specifications**

Article arrangement: New

Version: loading surface bulb plate

Wheels front: 2 castor wheels solid rubber 125 mm

Colour: blue

Surface treatment: powdercoating

Width (mm): 500

Loading capacity (kg): 400 Type number: 85KF7

Scan the QR code for more information

Type: roll platform Material: steel

Wheels back: 2 castor wheels solid rubber with wheel locks 125  $\mbox{mm}$ 

Ral colour: 5007 Length (mm): 500 Height (mm): 185 Weight (kg) 13.5