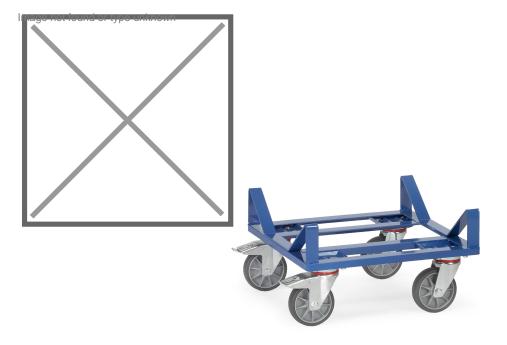

## **Product description**

Roll platform for round objects such as rolls, barrels, etc. The undercarriage is made of welded profile steel with a robust and scratch-free powder coating and stands on four swivel castors, two of which have brakes. The load capacity is 400 kg.

## Specifications

Article arrangement: New Version: brackets Wheels front: 2 castor wheels solid rubber 125 mm Colour: blue Surface treatment: powdercoating Width (mm): 500 Loading capacity (kg): 400 Type number: 85KF8

Scan the QR code for more information

Type: roll platform Material: steel Wheels back: 2 castor wheels solid rubber with wheel locks 125 mm Ral colour: 5007 Length (mm): 500 Height (mm): 288 Weight (kg) 12 EAN Code (Gtin) 8719424016130