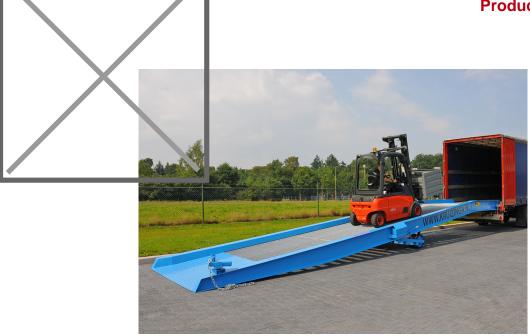

#### **Product description**

mobile loading bridge is a ramp, specially developed for loading and unloading containers and trucks with a forklift truck. Our new loading bridge is a 12 meter long, sloping ramp, under which a wheel set is mounted so that the whole is mobile. Thanks to the hydraulic hand pump, the highest part of the ramp can be adjusted in height from 980 to 1700 mm. The driving surface of the ramp consists of an anti-slip driving surface and is 1.8 m wide. The highest part of the loading bridge runs horizontally for 2.5 metres, so that the forklift truck can drive horizontally into the loading and unloading area.

### Advantages

- can be used at several locations, even when they are relatively far apart.
- only one person is needed to load/unload containers independently with a forklift truck. A huge saving on labor costs because other methods often require 2 to 3 people.
- loading/unloading up to 3 times faster than the conventional way with a hand pallet truck in the container.
- huge saving of time and labor (fewer people can load/unload a container faster), the investment amount is quickly earned back.
- in the case of heavy barrels, crates or pallets, a container loading bridge makes working safer and improves working conditions during loading/unloading.