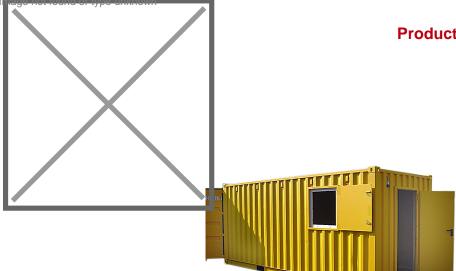

## Technical information Productnumber : 99STA-20FT-COMB

## **Product description**

- Electra:
- 1x Group box earth leakage circuit breaker
- 2x TL 36 Watt lighting (1x storage 1x cabinet)
- 1x WCD + light switch in the storage area
- 1x WCD + light switch in the cabinet area
- 1x outdoor connection CEE 3-pole 16 Ampere
- 1x Lock case (storage part)
- 1x Shelving 4-layer
- 1x Steel wicket door with 10-point safety lock
- 1x Steel sliding window double glass with 4-point safety lock

## Specifications

Article arrangement: New Version: 20 ft Walls: corrugated steel plate Surface treatment: painted Width (mm): 2438 Options: break + storage room EAN Code (Gtin) 8719424051896

Scan the QR code for more information

Type: combi container Material: steel Colour: yellow Length (mm): 6058 Height (mm): 2591 Type number: 20FTCOM