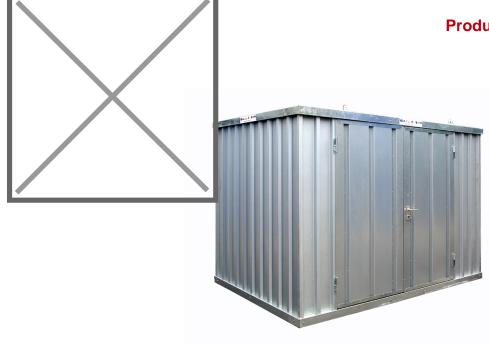

## **Product description**

Demountable lightweight container. This hot-dip galvanized metal shed can be assembled and disassembled in no time at all. When stored, the unit saves a lot of space. The walls are made of 0.8 mm profiled sheet and the roof and bottom of 1.5 mm profiled sheet. On the bottom is a wooden chipboard with spacers underneath for good air circulation. There are four lifting eyes at the top and plug-in brackets for a forklift truck at the bottom. The door on the side can be closed with a cylinder lock with a key.

## Specifications

Article arrangement: Custom built Version: 2-part folding door at the long side 1950x1890 mm Walls: corrugated steel plate Top: corrugated steel plate Surface treatment: galvanized Internal length (mm): 3980 Internal width (mm): 1980 Internal height (mm): 1980 Weight (kg) 500 EAN Code (Gtin) 8719424046205

Scan the QR code for more information

**KRUIZINGA.NL®** 

Opslag- en transportmiddelen

Type: detachable containers with click system Material: steel Floor: wooden floor suitable for heavy loads Colour: colorless Length (mm): 4100 Width (mm): 2100 Height (mm): 2100 Loading capacity (kg): 3000 Type number: 869-LZ